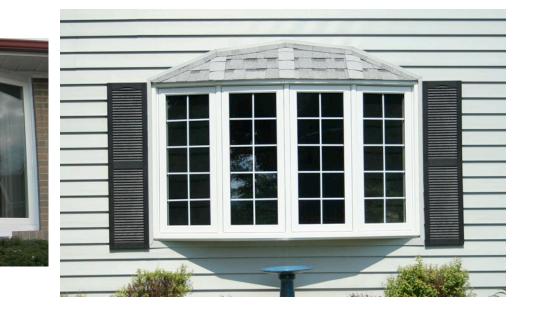

RJT Earthwise Windows Woodbridge, VA 22191 EARTHWISEWINDOWS.COM

**Bow Windows** in general offer extended views from a living area within a home. A vinyl bow window uses sweeping curves and tall panes to achieve a sense of grandeur and elegance for any home. The added benefits of installing vinyl bow windows into a home are numerous: low maintenance, strength, superior resistance to outside elements, and energy efficiency.