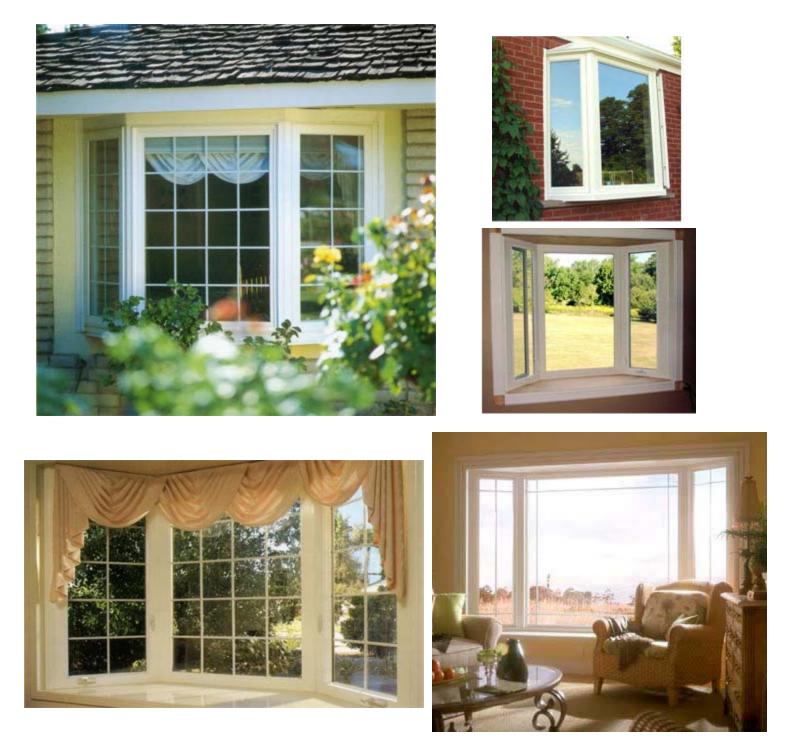

## **Bay Window with Casements**

Traditionally, Bay windows are made from three windows: a large picture window is flanked by smaller windows on the sides. They are designed to create more interior space by extending the room beyond the interior wall. The exterior of the building has a more distinctive look by the Bay projecting out beyond the exterior wall to provide depth and a focal point.