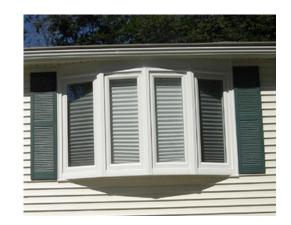

RJT Earthwise Windows Woodbridge, VA 22191 EARTHWISEWINDOWS.COM

**Bow Windows** in general offer extended views from a living area within a home. A vinyl bow window uses sweeping curves and tall panes to achieve a sense of grandeur and elegance for any home. The added benefits of installing vinyl bow windows into a home are numerous: low maintenance, strength, superior resistance to outside elements, and energy efficiency.