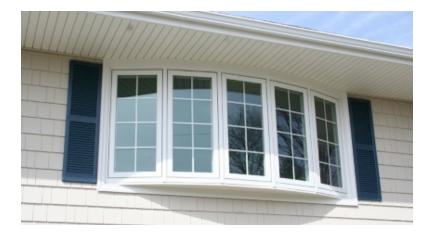

RJT Earthwise Windows Woodbridge, VA 22191 EARTHWISEWINDOWS.COM

**Bow Windows** in general offer extended views from a living area within a home. A vinyl bow window uses sweeping curves and tall panes to achieve a sense of grandeur and elegance for any home. The added benefits of installing vinyl bow windows into a home are numerous: low maintenance, strength, superior resistance to outside elements, and energy efficiency.