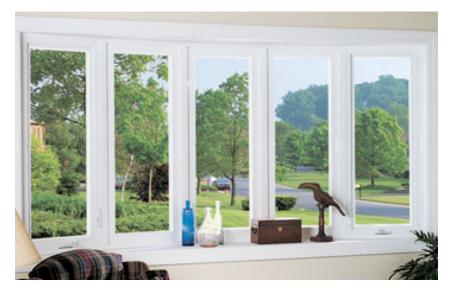

## **Bay Window with Casements**

Traditionally, Bay windows are made from three windows: a large picture window is flanked by smaller windows on the sides. They are designed to create more interior space by extending the room beyond the interior wall. The exterior of the building has a more distinctive look by the Bay projecting out beyond the exterior wall to provide depth and a focal point.