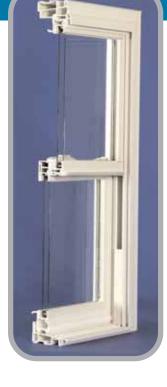

### Distinctive Style

Along with the beauty of an eclipse, the energy of the sun is blocked by earth or moon. Like this image, the Eclipse Double Hung Replacement Window blocks the escape of costly energy within your home, leaving you a comfortable, controlled setting throughout the year.

The Eclipse is the new, beautifully designed aesthetic replacement window from Earthwise Vinyl Windows. With contour lines and sculpted millwork features, the Eclipse Replacement Window will give your home a fresh, cleanly elegant, new look.

Beyond style, this fully welded vinyl window offers the most technologically advanced design and thermal performance in the window industry. The state-of-the-art materials and precision engineering insures you a quiet, secure environment with unsurpassed efficiency that lowers the cost of comfort year round.