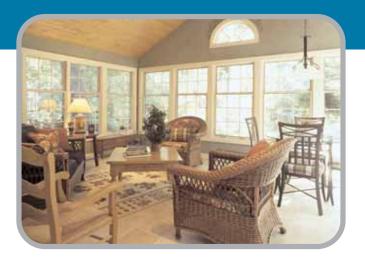

### Distinctive Style

Along with the beauty of an eclipse, the energy of the sun is blocked by earth or moon. Like this image, the Eclipse Double Hung Replacement Window blocks the escape of costly energy within your home, leaving you a comfortable, controlled setting throughout the year.

The Eclipse is the new, beautifully designed aesthetic replacement window from Earthwise Vinyl Windows. With contour lines and sculpted millwork features, the Eclipse Replacement Window will give your home a fresh, cleanly elegant, new look.

Beyond style, this fully welded vinyl window offers the most technologically advanced design and thermal performance in the window industry. The state-of-the-art materials and precision engineering insures you a quiet, secure environment with unsurpassed efficiency that lowers the cost of comfort year round.