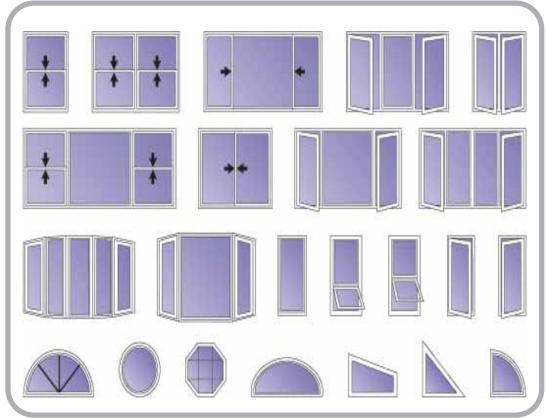

# The Eclipse

In a Wide Array of Styles

The Eclipse is a new Earthwise Vinyl Window.

Other Earthwise Vinyl Windows include:

# The Solstice, The Eclipse, The Meridian, and The Equator:

- Replacement windows

### The Horizon:

- New Construction Single Hung

#### The Solaris:

- New Construction Double Hung

### The Aurora:

- Casement, Bay, and Bow windows

### The Equinox:

- Patio Doors

### The Stratus:

- Woodgrain windows