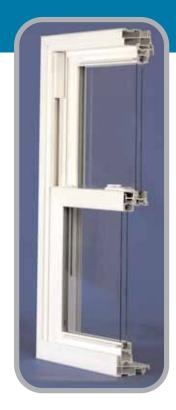

### Distinctive Style

Along with the beauty of an eclipse, the energy of the sun is blocked by earth or moon. Like this image, the Eclipse Double Hung Replacement Window blocks the escape of costly energy within your home, leaving you a comfortable, controlled setting throughout the year.

The Eclipse is the new, beautifully designed aesthetic replacement window from Earthwise Vinyl Windows. With contour lines and sculpted millwork features, the Eclipse Replacement Window will give your home a fresh, cleanly elegant, new look.

Beyond style, this fully welded vinyl window offers the most technologically advanced design and thermal performance in the window industry. The state-of-the-art materials and precision engineering insures you a quiet, secure environment with unsurpassed efficiency that lowers the cost of comfort year round.